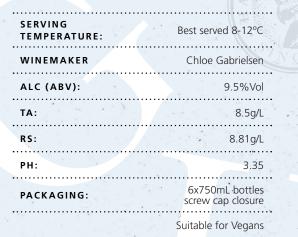

Region: Marlborough

Style: Off dry

**Vineyard:** The fruit was sourced from selected vineyard sites in Marlborough's world renowned Wairau Valleys.

Vinificaton: The grapes were harvested earlier than our other Nest wines, before the sugar levels became too high. This allowed the production of a wine lower in alcohol but rich in flavour.

The grapes were machine harvested at cool temperatures and processed immediately to minimise skin contact.

Appearance: Pale green.

**Bouquet:** Bright aromatics of gooseberry, capsicum and apple blossom leap from the glass.

**Palate:** An intense and herbaceous palate with ripe green characters of current and nettle. Tropical passionfruit flavours add a sweetened contrast before a salty minerality clean cuts through the finish.

Cellaring: Enjoy now and over the next 3 to 5 years.

SWNZ Certified New Zealand Sustainable Winegrowing

SUSTAINABLE

• LakeChaliceWines • Lake\_Chalice • LakeChaliceWines www.lakechalice.com