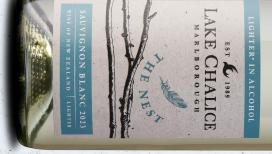

Lake Chalice 2023 Vintage

A lighter way to enjoy all that Marlborough Sauvignon Blanc has to offer. Uncompromising in flavours and intensity, this wine is the perfect companion to any occasion.

The Nest Lighter Sauvignon Blanc is lifted and generous, leaving you feeling refreshed and wanting more.

Region: Marlborough

Style: Off dry

**Vineyard:** The fruit was sourced from selected vineyard sites in Marlborough's world renowned Wairau Valleys.

Vinificaton: The grapes were harvested earlier than our other Nest wines, before the sugar levels became too high. This allowed the production of a wine lower in alcohol but rich in flavour.